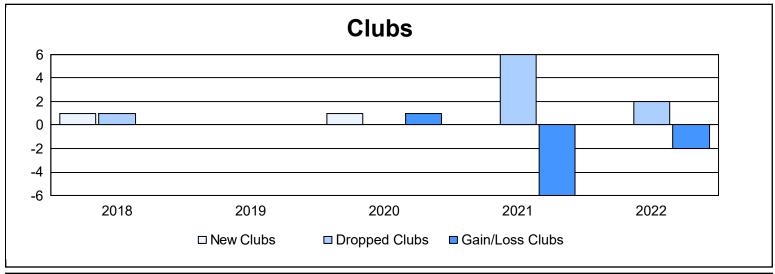

District 5M 8 As of June 2022 Cumulative

| Year      | New<br>Clubs | Dropped<br>Clubs | Gain/<br>Loss<br>Clubs | New<br>Members | Charter<br>Members | Reinstate<br>Members | Transfer<br>Members | Total<br>Member<br>Added | Total<br>Members<br>Dropped | Gain/<br>Loss<br>Members |
|-----------|--------------|------------------|------------------------|----------------|--------------------|----------------------|---------------------|--------------------------|-----------------------------|--------------------------|
| 2017-2018 | 1            | 1                | 0                      | 265            | 25                 | 10                   | 17                  | 317                      | 276                         | 41                       |
| 2018-2019 | 0            | 0                | 0                      | 185            | 0                  | 6                    | 10                  | 201                      | 267                         | -66                      |
| 2019-2020 | 1            | 0                | 1                      | 184            | 21                 | 3                    | 6                   | 214                      | 217                         | -3                       |
| 2020-2021 | 0            | 6                | -6                     | 164            | 3                  | 8                    | 7                   | 182                      | 395                         | -213                     |
| 2021-2022 | 0            | 2                | -2                     | 260            | 4                  | 10                   | 6                   | 280                      | 226                         | 54                       |
| Average   | 0            | 2                | -1                     | 212            | 11                 | 7                    | 9                   | 239                      | 276                         | -37                      |